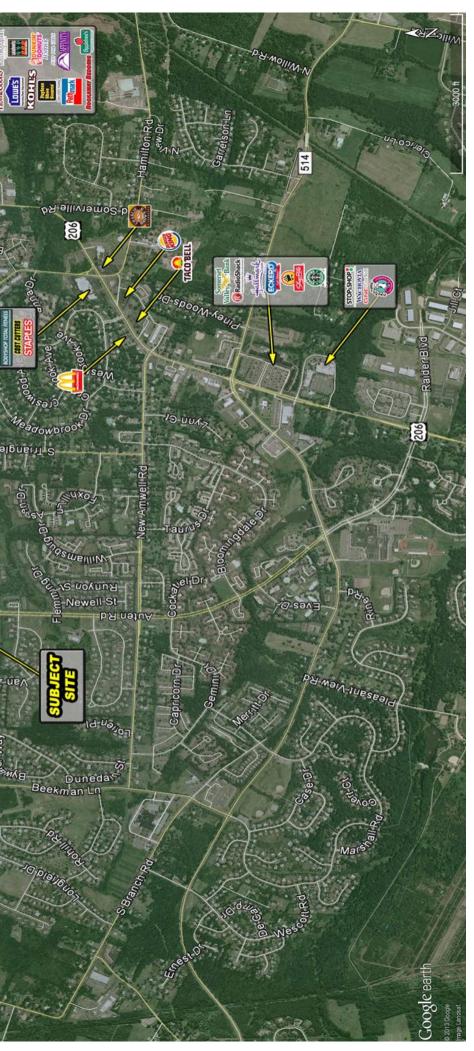

R.J. Brunelli & Co LLC 400 Perrine Road, Suite 405, Old Bridge, NJ 08857 P. (732) 721 5800 F. (732) 721 9241

The subject center anchored by CVS is an attractive neighborhood strip center located at the intersection of Triangle Road and Auten Road, which has a traffic count of 4,460 and 6,000 cars per day respectively. The subject site is surrounded by a dense population of 12,300 people within 1 mile and 27,000 people within 3 miles who have an average HH income of \$104,000 - \$111,000.