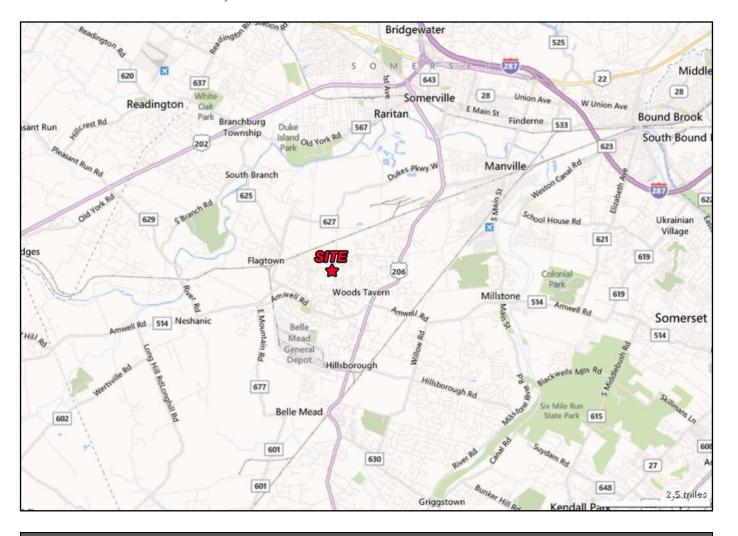

## **NEW CENTER VILLAGE SQUARE 200 TRIANGLE RD** HILLSBOROUGH, NEW JERSEY

R.J. Brunelli & Co LLC 400 Perrine Road, Suite 405, Old Bridge, NJ 08857 P. (732) 721 5800 F. (732) 721 9241

The subject center anchored by CVS is an attractive neighborhood strip center located at the intersection of Triangle Road and Auten Road, which has a traffic count of 4,460 and 6,000 cars per day respectively. The subject site is surrounded by a dense population of 12,300 people within 1 mile and 27,000 people within 3 miles who have an average HH income of \$104,000 - \$111,000.