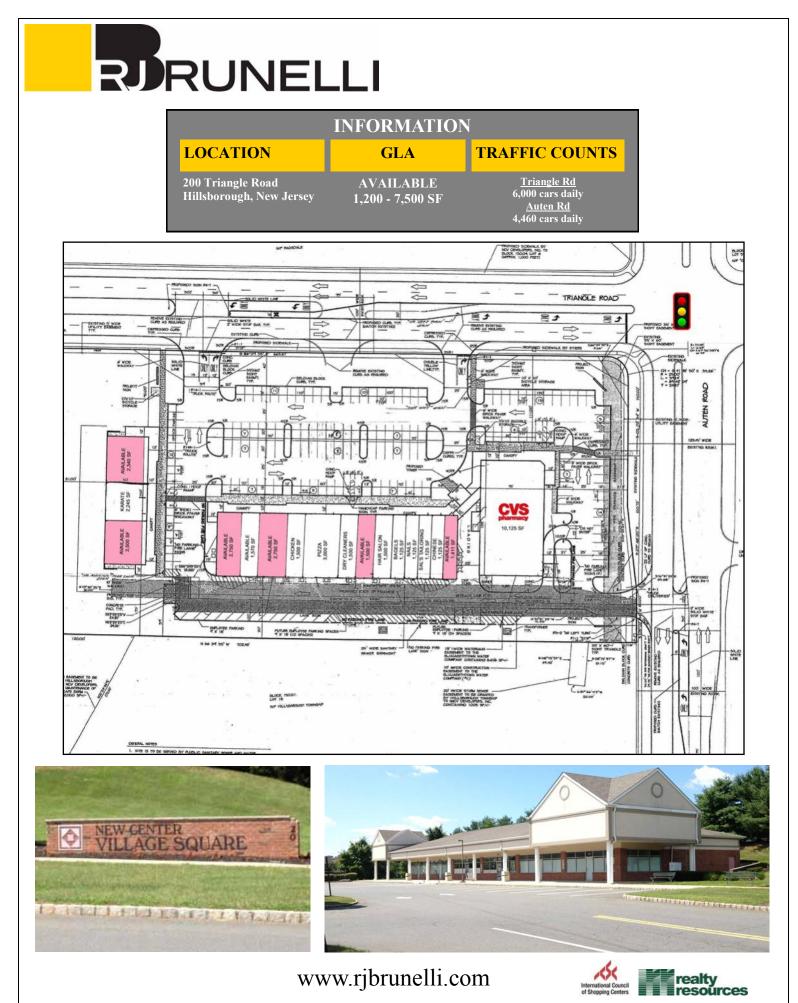

## **NEW CENTER VILLAGE SQUARE 200 TRIANGLE RD** HILLSBOROUGH, NEW JERSEY

## R.J. Brunelli & Co. LLC

Available - 1,200 - 7,500 SF **Traffic Count: Triangle Rd = 6,000 cars daily** Auten Rd = 4,460 cars daily

| Criteria         Population         Avg HH Incom           Miles: 1         12,350         \$104,1           Miles: 3         26,996         \$111,8           Miles: 5         90,954         \$110,7 | 2010 DEMOGRAPHICS |  |  |
|--------------------------------------------------------------------------------------------------------------------------------------------------------------------------------------------------------|-------------------|--|--|
| Miles: 3 26,996 \$111,8                                                                                                                                                                                | e                 |  |  |
|                                                                                                                                                                                                        | 45                |  |  |
| Miles: 5 90,954 \$110,7                                                                                                                                                                                | 45                |  |  |
|                                                                                                                                                                                                        | 95                |  |  |
|                                                                                                                                                                                                        |                   |  |  |
| Criteria Daytime Population                                                                                                                                                                            |                   |  |  |
| Miles: 5 31,657                                                                                                                                                                                        |                   |  |  |