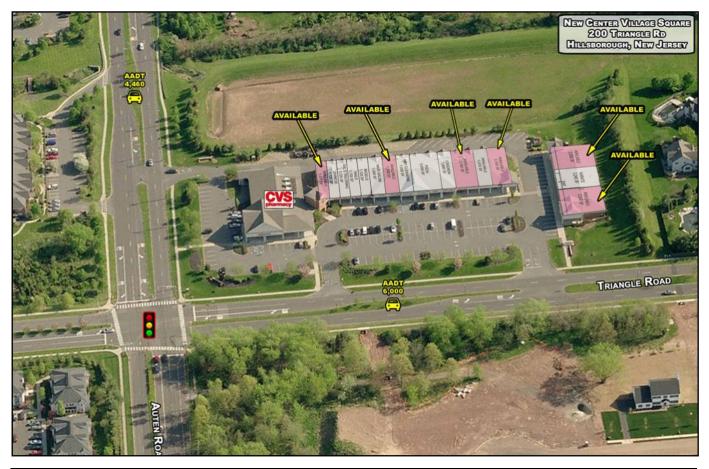

## **NEW CENTER VILLAGE SQUARE 200 TRIANGLE RD** HILLSBOROUGH, NEW JERSEY

## R.J. Brunelli & Co. LLC

Available - 1,200 - 7,500 SF **Traffic Count: Triangle Rd = 6,000 cars daily** Auten Rd = 4,460 cars daily

| Criteria         Population         Avg HH Incom           Miles: 1         12,350         \$104,1           Miles: 3         26,996         \$111,8           Miles: 5         90,954         \$110,7 | 2010 DEMOGRAPHICS |  |  |
|--------------------------------------------------------------------------------------------------------------------------------------------------------------------------------------------------------|-------------------|--|--|
| Miles: 3 26,996 \$111,8                                                                                                                                                                                | e                 |  |  |
|                                                                                                                                                                                                        | 45                |  |  |
| Miles: 5 90,954 \$110,7                                                                                                                                                                                | 45                |  |  |
|                                                                                                                                                                                                        | 95                |  |  |
|                                                                                                                                                                                                        |                   |  |  |
| Criteria Daytime Population                                                                                                                                                                            |                   |  |  |
| Miles: 5 31,657                                                                                                                                                                                        |                   |  |  |